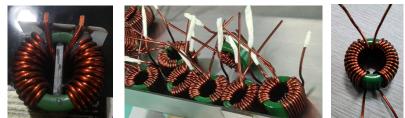

## LD-TA32002A

Automatic toroidal common mode inductor coil winding machine

| Synchronous working position                   | 2 groups                                             |
|------------------------------------------------|------------------------------------------------------|
| Motion control system axis number              | 8 axis                                               |
| Wheelbase                                      | 320mm                                                |
| Applicable magnetic ring outer diameter        | 16~58mm                                              |
| The smallest magnetic ring completes the inner | 8mm(the finished inner diameter is not less than the |
| diameter                                       | hook needle)                                         |
| Applicable wire diameter range                 | 0.8~2.0mm                                            |
| Maximum hook wire length                       | 1.2M                                                 |
| Rated power                                    | 3000W                                                |
| Power consumption                              | 500W                                                 |
| Power supply                                   | AC 220±10V 50/60 Hz                                  |
| Air source                                     | 0.4~0.7MPa                                           |
| Dimensions                                     | 1850(L)X1200(W)X17500(H)mm                           |
| Net Weight                                     | 480kgs                                               |