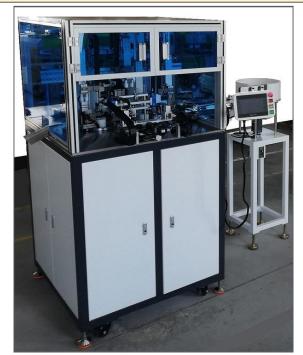

## LD-TA32002A

Automatic toroidal common mode inductor coil winding machine

| Synchronous working position                   | 2 groups                                             |
|------------------------------------------------|------------------------------------------------------|
| Motion control system axis number              | 8 axis                                               |
| Wheelbase                                      | 320mm                                                |
| Applicable magnetic ring outer diameter        | 16~58mm                                              |
| The smallest magnetic ring completes the inner | 8mm(the finished inner diameter is not less than the |
| diameter                                       | hook needle)                                         |
| Applicable wire diameter range                 | 0.8~2.0mm                                            |
| Maximum hook wire length                       | 1.2M                                                 |
| Rated power                                    | 3000W                                                |
| Power consumption                              | 500W                                                 |
| Power supply                                   | AC 220±10V 50/60 Hz                                  |
| Air source                                     | 0.4~0.7MPa                                           |
| Dimensions                                     | 1850(L)X1200(W)X17500(H)mm                           |
| Net Weight                                     | 480kgs                                               |