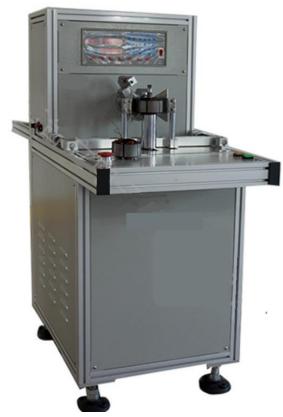

## LD-FFW01

## Automatic Single -station outer-winding stator winding machine

## Be applicable:

Mainly for cooling fan, exhaust fan, DC brushless motor, toy motor, magneto and micro motor stator and other coil production.

## **Product Description:**

This machine adopts 3-axis motor control equipment, and cooperates with the main shaft AC frequency conversion motor and double stepping motor to automatically complete the functions of winding/spreading/rotating poles...etc. The winding speed is adjustable, the wires are arranged neatly, and the positioning is accurate.

| Main motor          | 750W AC Mptor                  |
|---------------------|--------------------------------|
| Spreading motor     | stepper motor                  |
| Pole changing motor | Stepper motor + reducer        |
| Max speed           | 700rpm                         |
| Tension system      | MTC permanent magnet tensioner |
| Wire size           | 0.5~2.0mm                      |
| Power supply        | AC 220V 50HZ                   |
| Air source          | 0.4~0.7MPa                     |
| Dimensions          | L1350*W500*H1100               |
| Net Weight          | 145kgs                         |