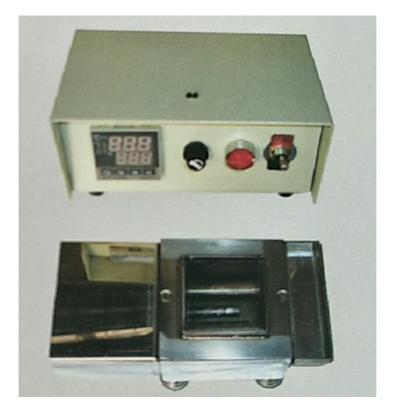

## LD-S101H

## Temperature controlled tin furnace

Characteristic:

- 1. Titanium alloy tin furnace.
- 2. The electric heating tube is easy to replace.
- 3. The thermostat can precisely control the temperature.

## Specification:

| Tin furnace effective size:                                                  | L60*W60*H35 mm    |
|------------------------------------------------------------------------------|-------------------|
| (effective depth, the amount of tin stored inside the electric heating tube) |                   |
| Temperature:                                                                 | Up to 600 degrees |
| Power Supply :                                                               | AC 220V 50/60Hz   |
| Net Weight :                                                                 | 4Kgs              |
| Dimensions :                                                                 | L400*W150*H150mm  |
|                                                                              |                   |