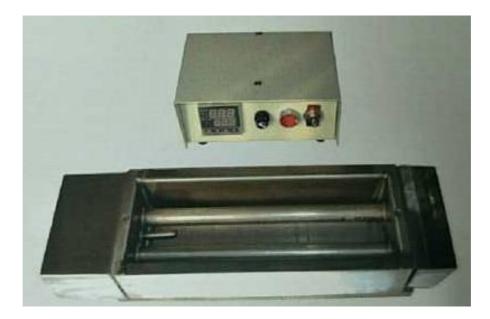

## LD-S101K

## Temperature controlled tin furnace

Characteristic:

- 1. Titanium alloy tin furnace.
- 2. The electric heating tube is easy to replace.
- 3. The thermostat can precisely control the temperature.

Specification:

| Tin furnace effective size:                                                  | L300*W100*H35 mm  |
|------------------------------------------------------------------------------|-------------------|
| (effective depth, the amount of tin stored inside the electric heating tube) |                   |
| Temperature:                                                                 | Up to 600 degrees |
| Power Supply :                                                               | AC 220V 50/60Hz   |
| Net Weight :                                                                 | 6Kgs              |
| Dimensions :                                                                 | L600*W150*H150mm  |
| * The size of the tin furnace can be customized according to customer requir |                   |