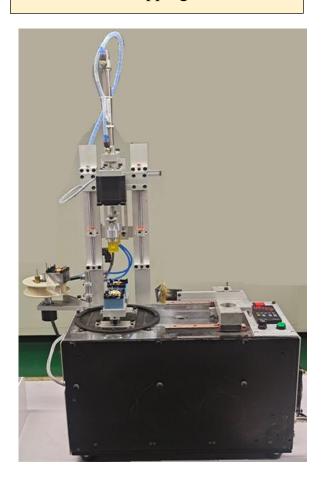

## LD-901H Automatic Tapping Machine

## Features:

- 1. Suitable for insulation tape with inner diameter 34mm & 77mm
- 2. Two spindles with adjustable pitch from 25 to 85mm
- 3. Tapping position & tension can be fine-tuned & adjustable
- 4. Suitable for coils & core insulation tapping
- 5. Different fixtures or jig are required for different type or size of products
- 6. Core range: EI or EE  $13 \sim 25$  (depends on fixtures)
- 7. Working Speed: 2 sec./pc(depending on product)
- 8. Cylinder double top seat configuration stepper motor rotates synchronously with the main shaft
- 9. Power Supply: Single phase AC220V, 50/60Hz
- 10. Machine Weight: 50 Kgs
- 11. Machine Dimension: 580 (L) \* 300 (W) \* 800(H) mm