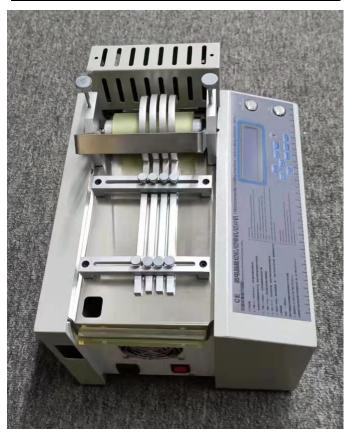

## LD-1500 Automatic Tube Cutting Machine

## **Machine Features:**

Using a microcomputer numerical control display device, the cutting length/quantity/loading speed can be freely set, and an adjustable roller loading mechanism is installed. Both sides automatically adjust the pressure and lift, which can quickly discharge, with thimble-type feeding mechanism, it can effectively prevent material scratches, with high precision, less loss, automatic shutdown when material is lacking, and unattended. The model design conforms to ergonomic principles, and the operation is simple and automatic.